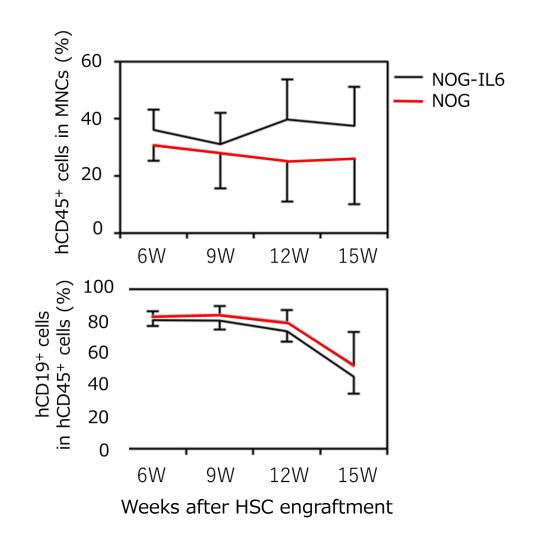

## Differentiation of each human immune cell in HSC engrafted NOG-IL6 mouse

- hCD45-positive cells ratio in peripheral blood mononuclear cells (upper figure)
- hCD19-positive B cells ratio in human CD45 positive cells (lower figure)