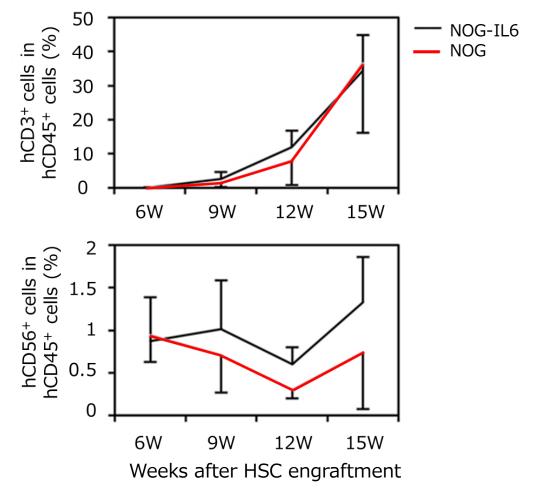

- hCD3 positive cells ratio in hCD45 positive cells (upper figure)
- hCD56 positive NK cells ratio in hCD45 positive cells (lower figure)