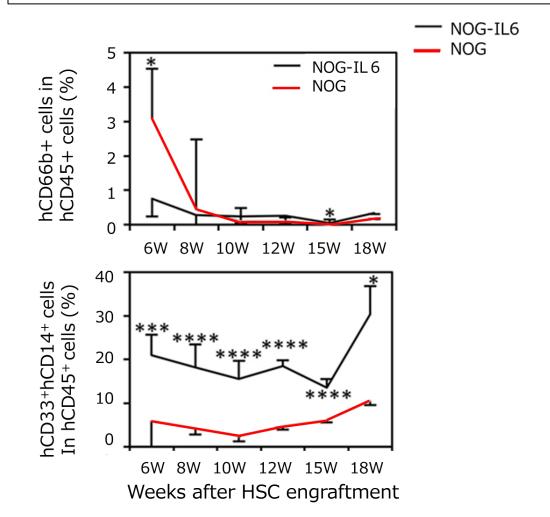

## Differentiation of each human immune cell in HSC engrafted NOG-IL6 mouse

- hCD66b positive cell ratio (myelocytes, metamyelocyte, neutrophils and segmented neutrophils) among human CD45
  positive cells (upper figure)
- hCD14 positive monocytes ratio in human CD45 positive cells (lower figure)